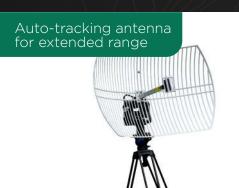

### UAV FEATURES

Collapsible coaxial quadrotor designed for small team operations

Configured to carry 5kg payload for HADR

Capable of carrying sophisticated EO/IR cameras

Long range operations using auto tracking antenna