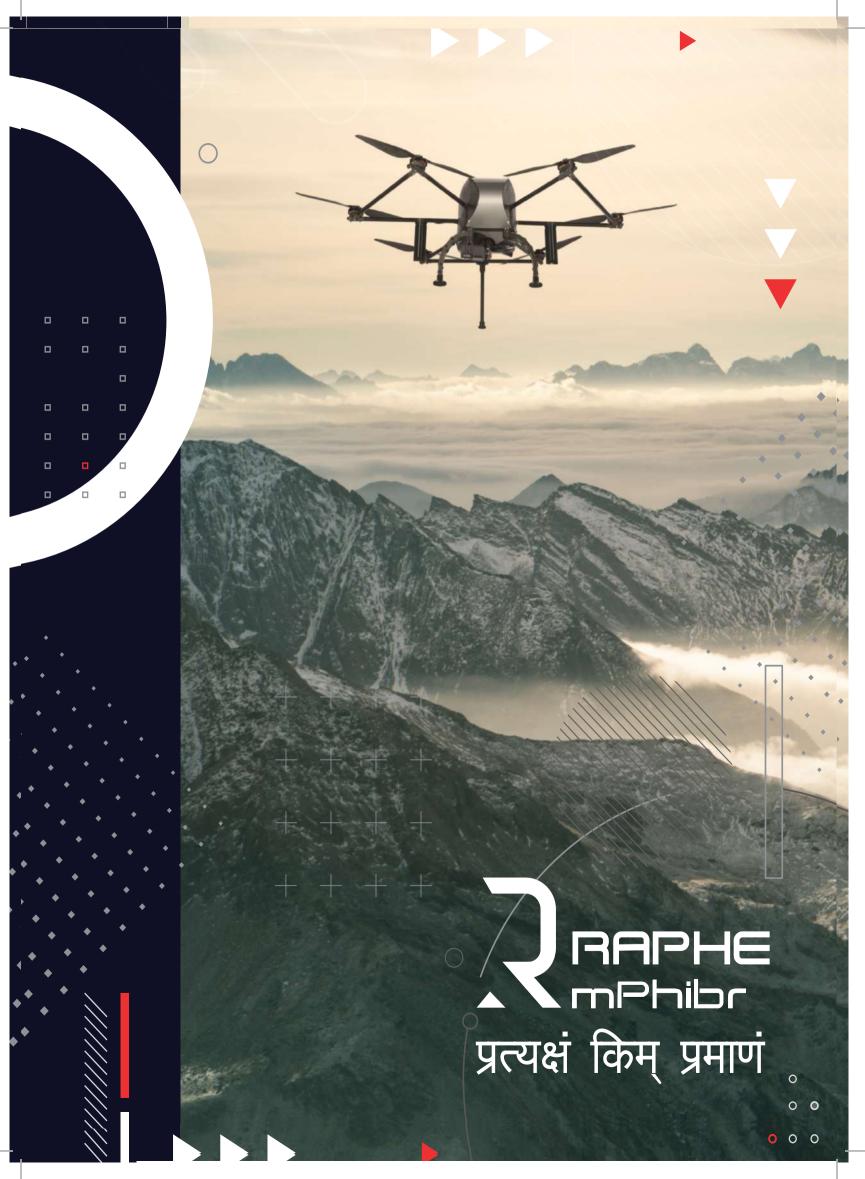

# BHARAT

Manportable versatile surveillance UAV

Flight time 45 mins

Mission range

—× 15 kms

Payload Up to **1.5 kg** 

Speed

45km/hr

Operational altitude

3000m

- info@mphibr.com
- © +919445172422
- B-200, Block B, Phase II, Sector 81, Noida 201305, UP, India

India's first research led UAV manufacturing company

Development cum Production Partner of Ministry of Defence, India