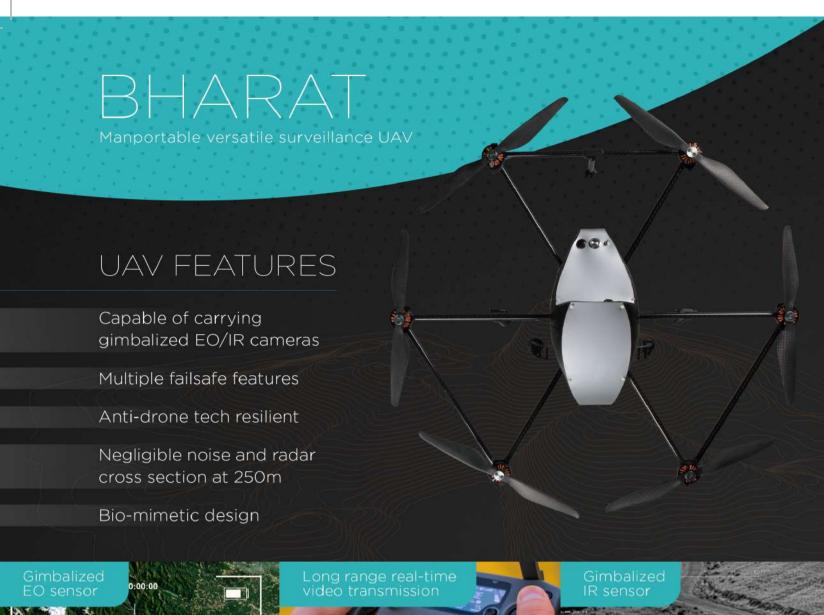

# BHARAT

Manportable versatile surveillance UAV

Flight time 45 mins

Mission range

—× 15 kms

Payload Up to **1.5 kg** 

Speed

45km/hr

Operational altitude

3000m

- info@mphibr.com
- © +919445172422
- B-200, Block B, Phase II, Sector 81, Noida 201305, UP, India

India's first research led UAV manufacturing company

Development cum Production Partner of Ministry of Defence, India