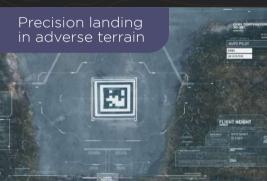

### UAV FEATURES

Designed for carrying logistics load to remote locations

Capable of carrying 35kg of awkward loads

Anti-drone tech resilient

Capable of withstanding gusts