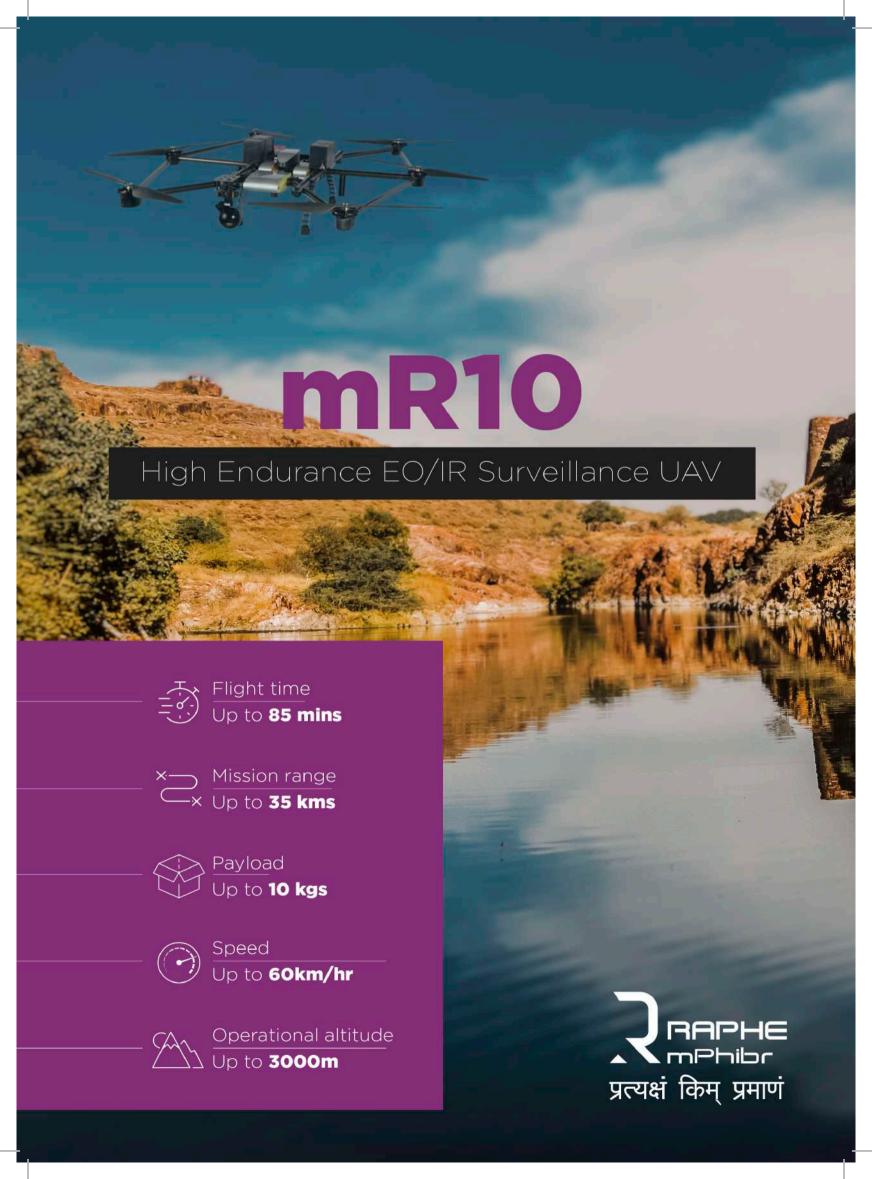

# mR10 X8

High Endurance Surveillance UAV

## mR10 X8

High Endurance Surveillance UAV