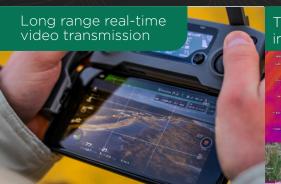

# BHARAT

Manportable versatile surveillance UAV

Flight time 45 mins

Mission range

—× 15 kms

Payload Up to **1.5 kg** 

Speed

45km/hr

Operational altitude

3000m

- info@mphibr.com
- © +919445172422
- B-200, Block B, Phase II, Sector 81, Noida 201305, UP, India

India's first research led UAV manufacturing company

Development cum Production Partner of Ministry of Defence, India