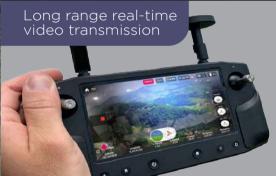

### UAV FEATURES

Collapsible coaxial quadrotor designed for small team operations

Configured to carry 5kg payload for HADR

Capable of carrying sophisticated EO/IR cameras

Long range operations using auto tracking antenna