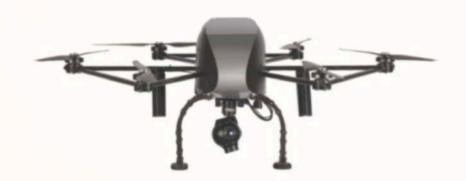

# BHARAT

Manportable versatile surveillance UAV

Flight time 45 mins

Mission range

—× 15 kms

Payload Up to **1.5 kg** 

Speed

45km/hr

Operational altitude

3000m

- info@mphibr.com
- © +919445172422
- B-200, Block B, Phase II, Sector 81, Noida 201305, UP, India

India's first research led UAV manufacturing company

Development cum Production Partner of Ministry of Defence, India