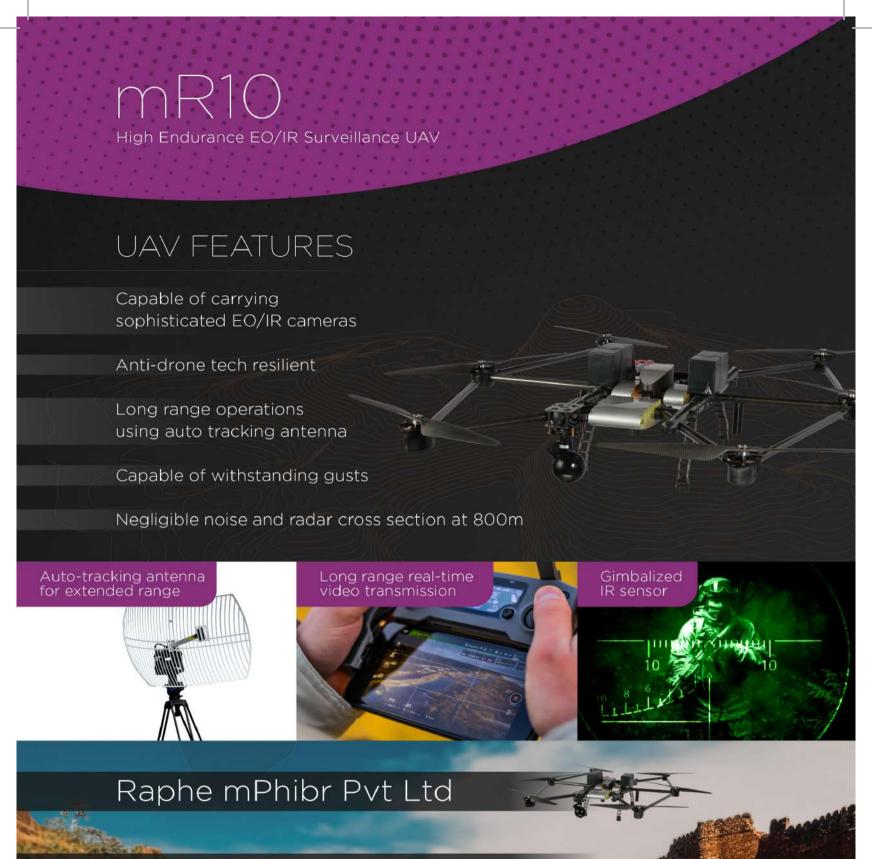

### UAV FEATURES

Collapsible coaxial quadrotor designed for small team operations

Configured to carry 5kg payload for HADR

Capable of carrying sophisticated EO/IR cameras

Long range operations using auto tracking antenna

Negligible noise and radar cross section at 800m

00000