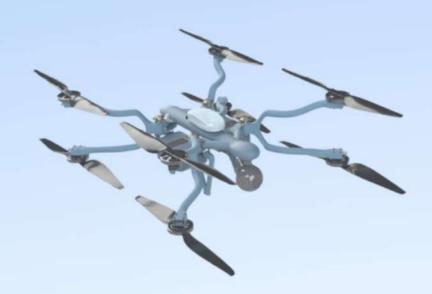

# mR10 X8

High Endurance Surveillance UAV

## mR10 X8

High Endurance Surveillance UAV

### UAV FEATURES

Collapsible coaxial quadrotor designed for small team operations

Configured to carry 5kg payload for HADR

Capable of carrying sophisticated EO/IR cameras

Long range operations using auto tracking antenna