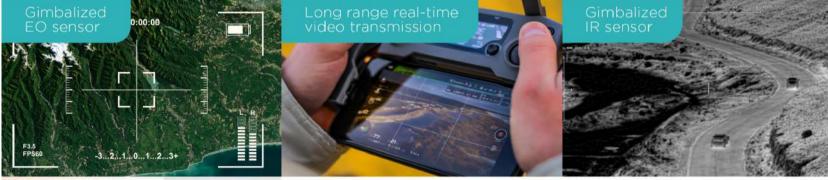

### UAV FEATURES

Collapsible coaxial quadrotor designed for small team operations

Configured to carry 5kg payload for HADR

Capable of carrying sophisticated EO/IR cameras

Long range operations using auto tracking antenna