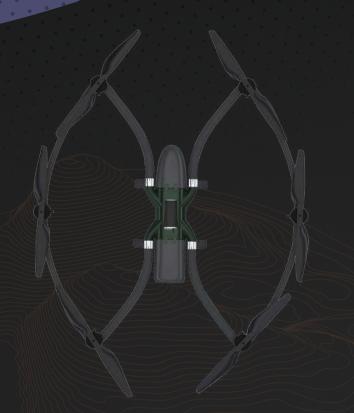

# mR10 X8

High Endurance Surveillance UAV

## mR10 X8

High Endurance Surveillance UAV

### UAV FEATURES

Collapsible coaxial quadrotor designed for small team operations

Configured to carry 5kg payload for HADR

Capable of carrying sophisticated EO/IR cameras

Long range operations using auto tracking antenna

Negligible noise and radar cross section at 800m

00000