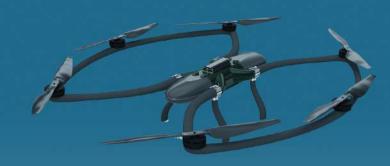

# mR10 X8

High Endurance Surveillance UAV

## mR10 X8

High Endurance Surveillance UAV

### UAV FEATURES

Collapsible coaxial quadrotor designed for small team operations

Configured to carry 5kg payload for HADR

Capable of carrying sophisticated EO/IR cameras

Long range operations using auto tracking antenna