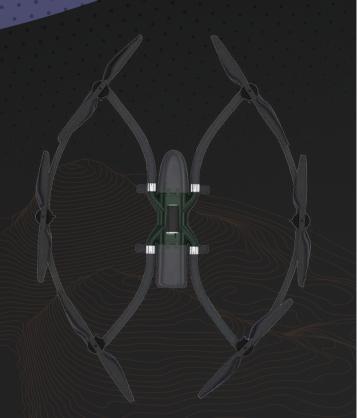

## mR20

Heavy Lift Logistics UAV

Flight time
Up to **40 mins** 

Mission range

× Up to 10 kms

<u>Payload</u> Up to **35 kgs** 

Speed
Up to **54km/hr** 

<u>Operational altitud</u>e

## Meavy Lift Logistics UAV

## UAV FEATURES

Designed for carrying logistics load to remote locations

Capable of carrying 35kg of awkward loads

Anti-drone tech resilient

Capable of withstanding gusts