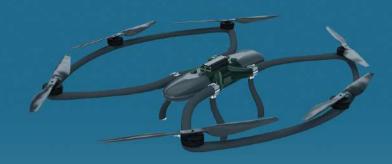

## mR20

Heavy Lift Logistics UAV

Flight time
Up to **40 mins** 

Mission range

× Up to 10 kms

<u>Payload</u> Up to **35 kgs** 

Speed
Up to **54km/hr** 

<u>Operational altitud</u>e

## Meavy Lift Logistics UAV

## UAV FEATURES

Designed for carrying logistics load to remote locations

Capable of carrying 35kg of awkward loads

Anti-drone tech resilient

Capable of withstanding gusts