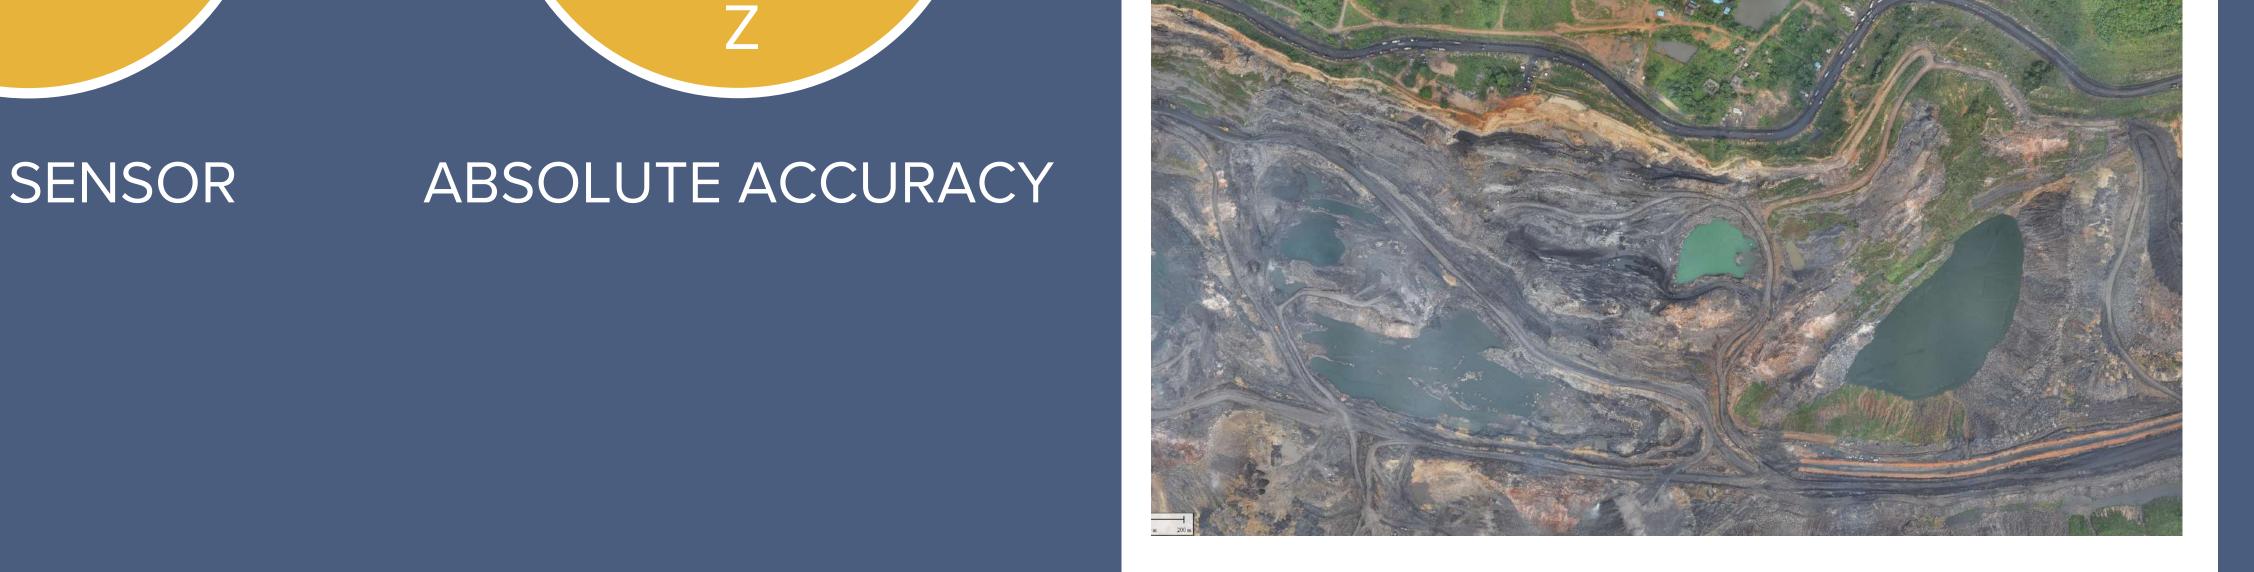

# 





POWERFUL ACCURATE NIMBLE



## NOW TYPE CERTIFIED...



ENDURANCE

> 24 MP RGB

• SURVEY OF INDIA ACCURACY STANDARDS

CAMERA

Up to Hectares

AREA COVERAGE



RESOLUTION



GNSS SENSOR









# THEHT PLANNING SOFTWARE

### **MULTI-POLYGON FLIGHT PLANNING**

Multi-polygon flight planning saves up to 2.5x time in data capturing because of efficient flight planning and no requirement of landing the drone to fly the next polygon even if the drone has sufficient battery.

### **MASTER MISSION CAPABILITY**

Chances of flight planning errors reduced by up to 3x because of the master mission capability.

### **CORRIDOR MAPPING**

More accurate and precise flight planning with **up to**1.5x time saving in flight planning compared to conventional flight planning softwares.



### TECHNICAL SPECIFICATIONS - DRONE

Endurance : > 40 Minutes

Max Range : 2 Km in radio Line of Sight

Max Flight altitude : 400 Ft AGL (as per DGCA Norms)

Weight : 3.6 Kg

Flying Speed : Up to 15m/sec

Opera