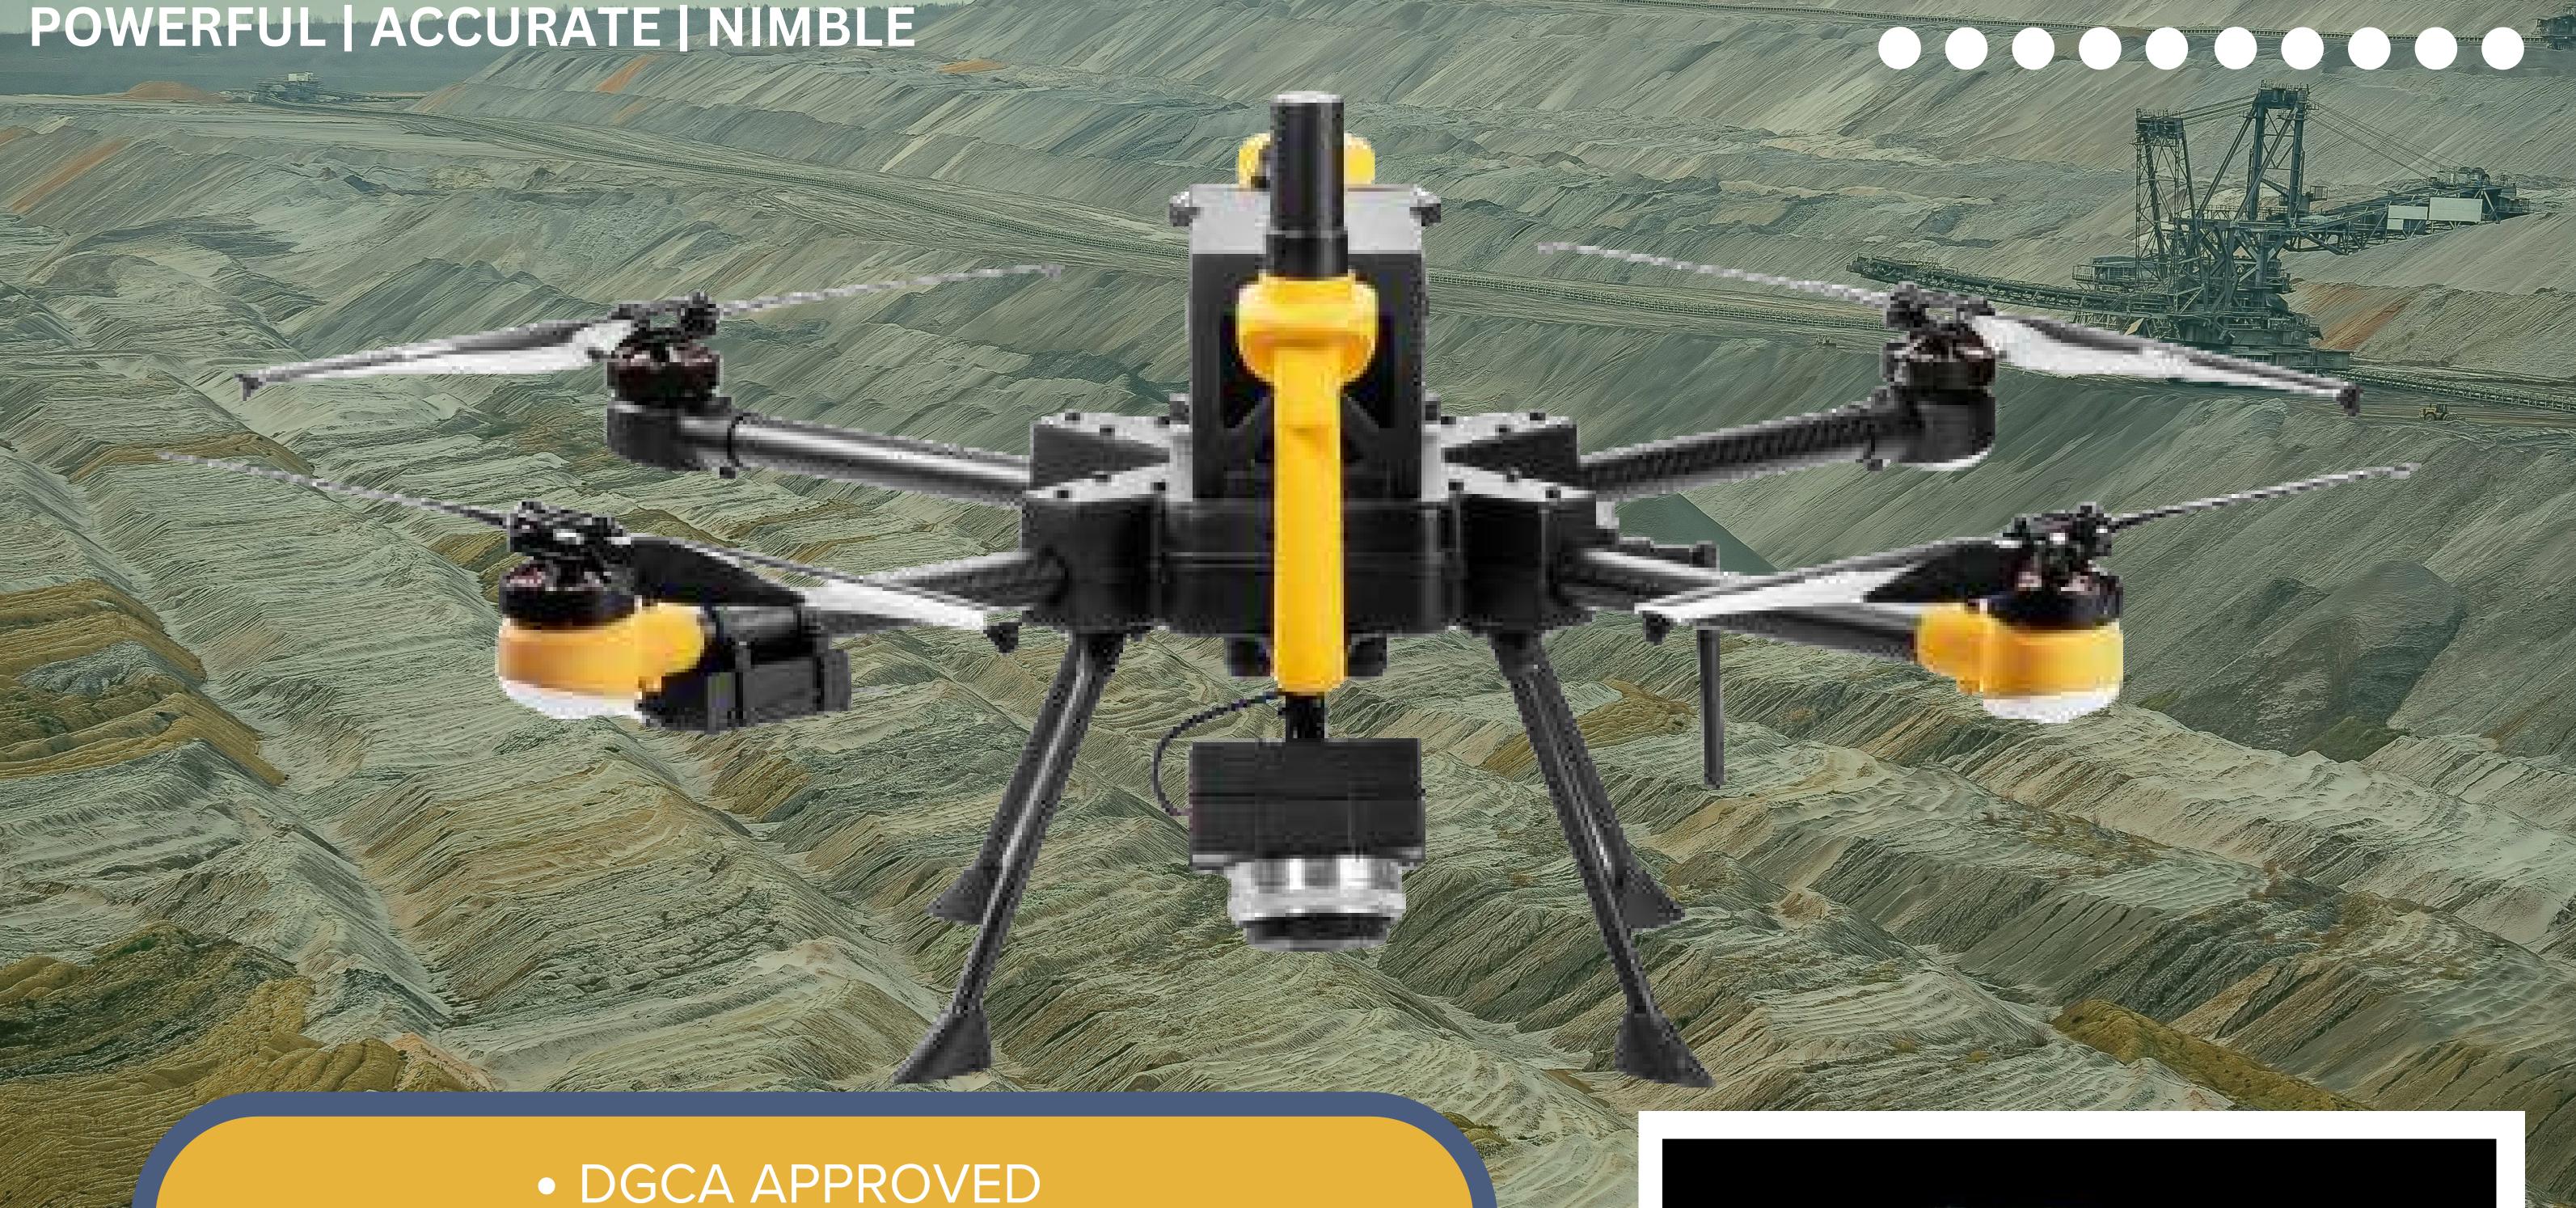

# 

POWERFUL ACCURATE NIMBLE

## NOW TYPE CERTIFIED...

ENDURANCE

> 24 MP RGB

• SURVEY OF INDIA ACCURACY STANDARDS

CAMERA

Up to Hectares

AREA COVERAGE

RESOLUTION

GNSS SENSOR

### TECHNICAL SPECIFICATIONS - DRONE

Endurance : > 40 Minutes

Max Range : 2 Km in radio Line of Sight

Max Flight altitude : 400 Ft AGL (as per DGCA Norms)

Weight : 3.6 Kg

Flying Speed : Up to 15m/sec

Operating temp. range : -10 to +50 degree Celsius

Area coverage : 150 hectares in siingle flight with

resolution better than 3 cm

### **ADVANTAGES**

- Single Man Portable System
- Terrain Following
- Less Dependency on Ground Control Points for Survey accuracies