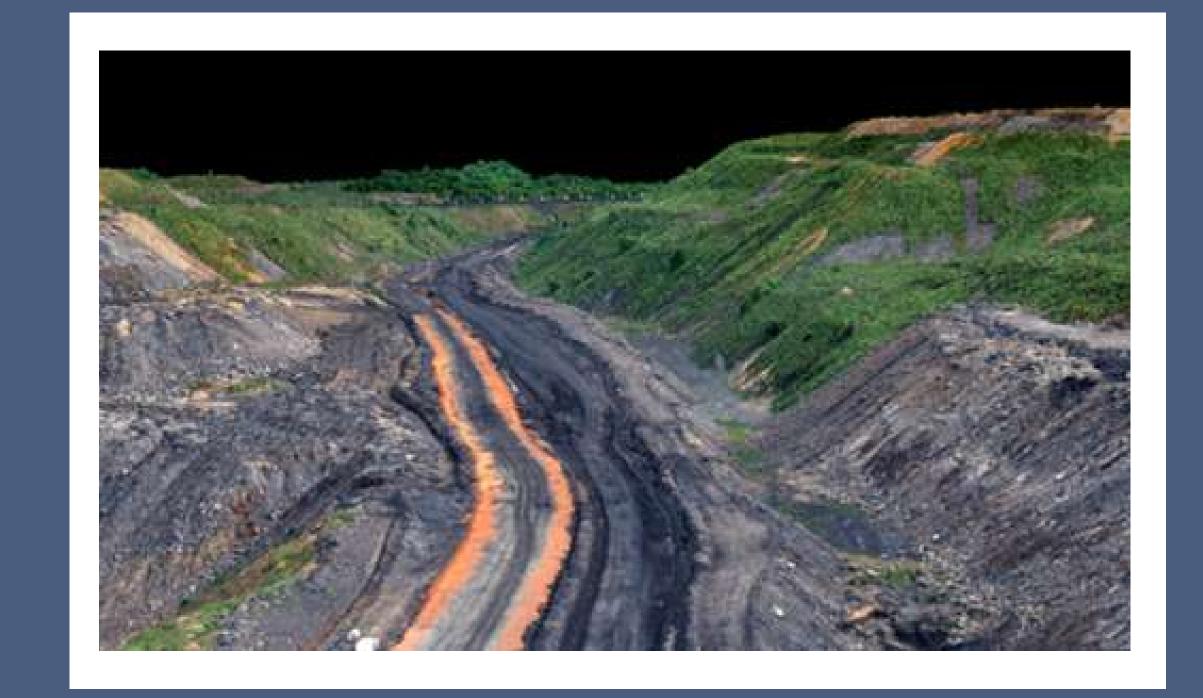

### **CORRIDOR MAPPING**

More accurate and precise flight planning with **up to**1.5x time saving in flight planning compared to conventional flight planning softwares.