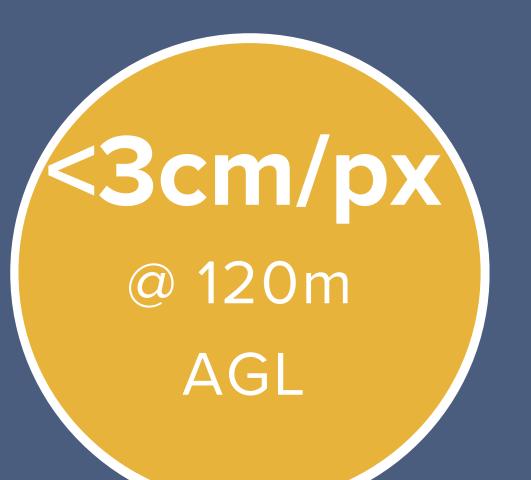

Area coverage : 150 hectares in siingle flight with

resolution better than 3 cm