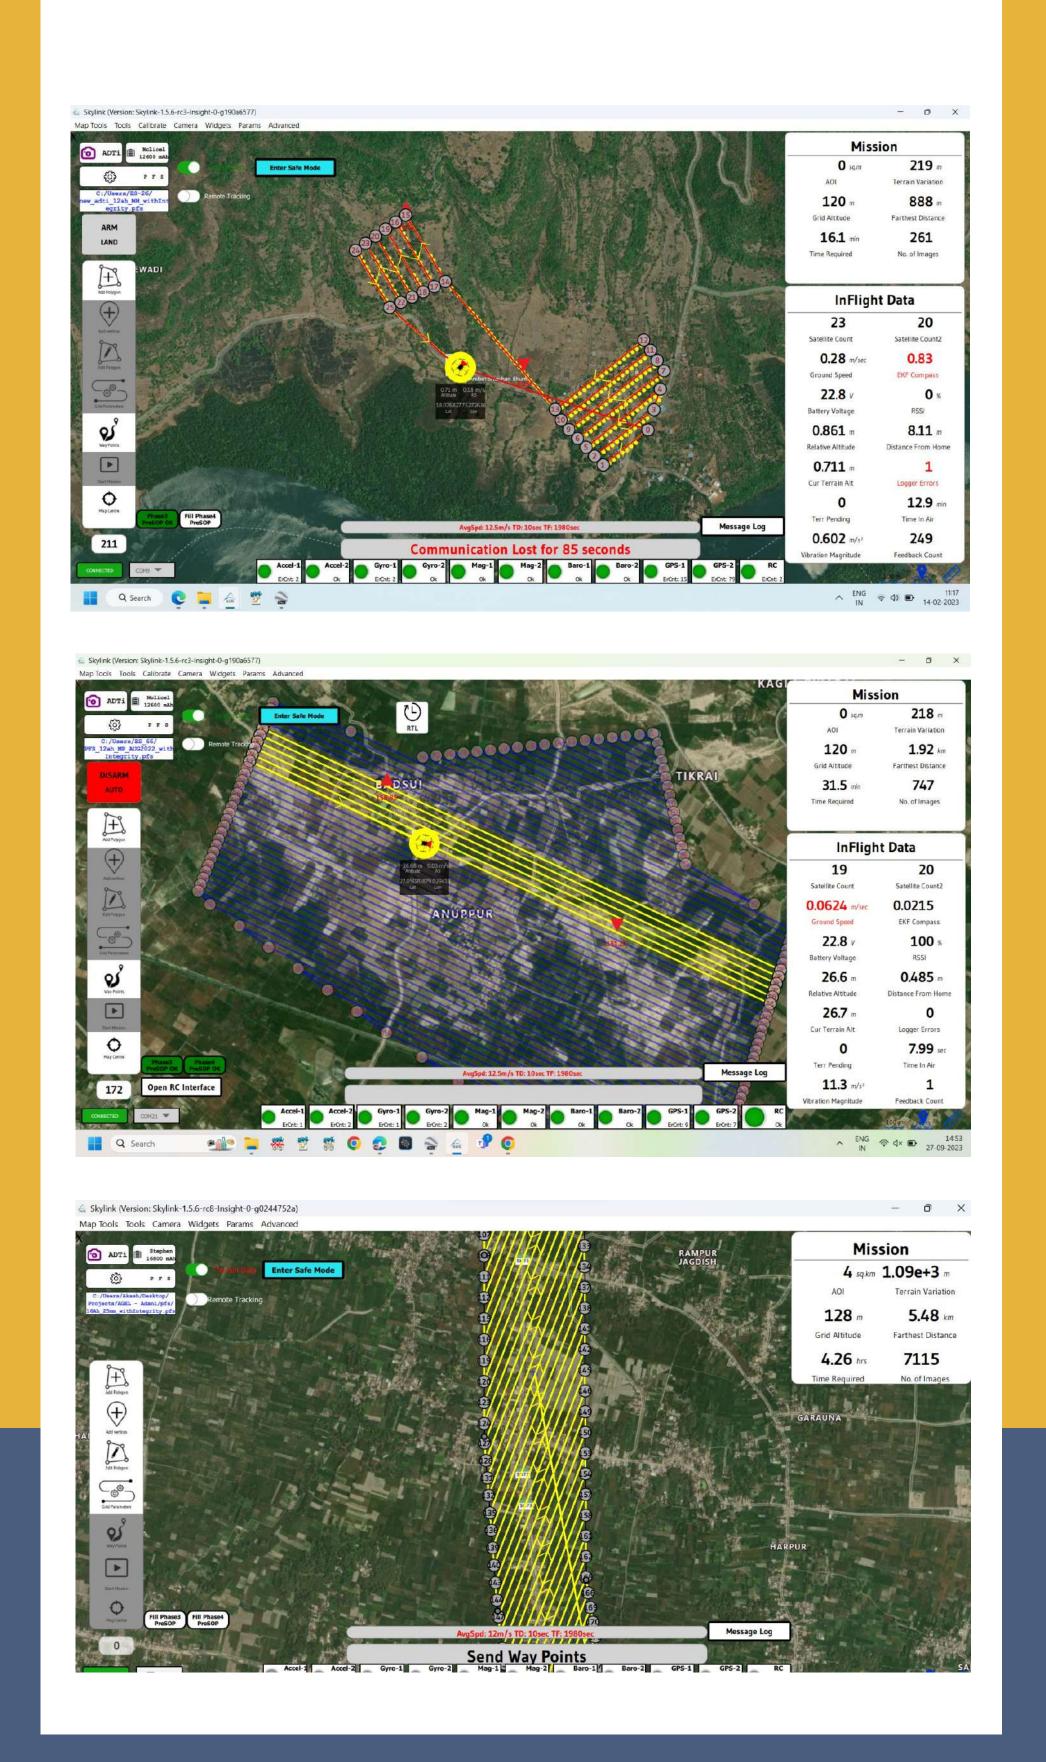

# THEHT PLANNING SOFTWARE

### **MULTI-POLYGON FLIGHT PLANNING**

Multi-polygon flight planning saves up to 2.5x time in data capturing because of efficient flight planning and no requirement of landing the drone to fly the next polygon even if the drone has sufficient battery.

### **MASTER MISSION CAPABILITY**

Chances of flight planning errors reduced by up to 3x because of the master mission capability.

### **CORRIDOR MAPPING**

More accurate and precise flight planning with **up to**1.5x time saving in flight planning compared to conventional flight planning softwares.