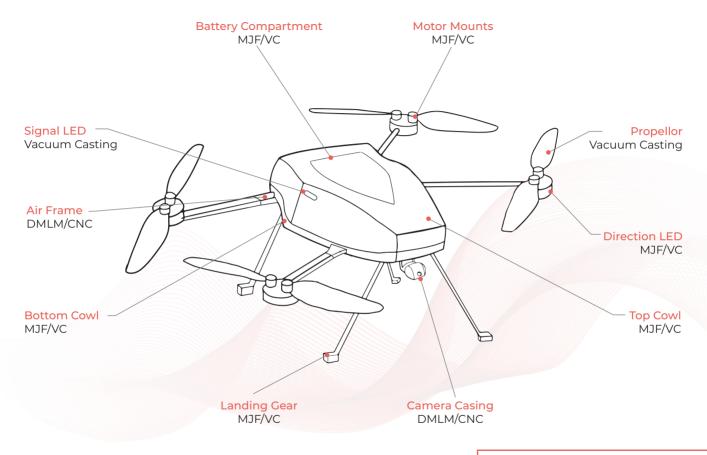

## **Our Services**

DMLM- Direct Metal Laser Melting (ADDITIVE)

MJF- Multi Jet Fusion (ADDITIVE) VC- Vacuum Casting (FORMATIVE)

CNC- Computerised Numerical Control (SUBTRACTIVE)

3D Printing

Rapid Tooling

**Quick Facts** 